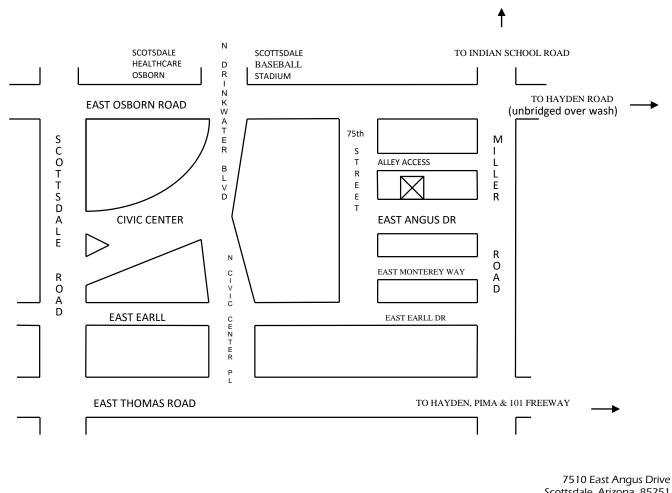

The office is located one block south of Osborn and is west of Miller, east of 75th Street. There is parking behind the building (accessed through the alley) or you can park in front on Angus. The entrance is on the west side of the building in the middle. There are walkways from Angus and from the back of the building.